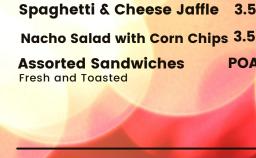

## Lunch

Chicken and Lettuce Wrap 4.5 **Chicken Strip** 3 **Garlic Bread** 3.5 Fish Burger 4.5 Burger Bun, Crumbed Fish, Lettuce and Mayo **Beef Pie/Sausage Roll** Quesadilla Mexican - Beef and Cheese 4.5 Aussie - Vegemite and Cheese 3 Potato Scallops (2) 1.8 Party Box Mozzarella Sticks, Beef Croquette 4.0 & Mini Dagwood Dog